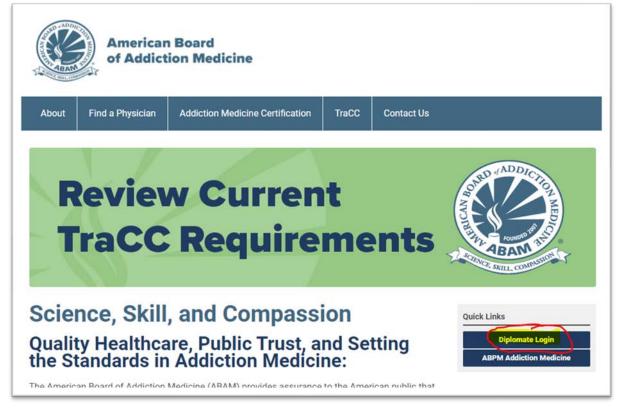

1. Go to ABAM's website (<u>www.abam.net</u>) and click on 'Diplomate Login' under Quick Links, which will direct you to the ACAAM Login Page: <u>https://acaam.memberclicks.net/login#/login</u>

2. Click 'Diplomate Login'

## How to Login to Your ABAM Diplomate Account

The Addiction Medicine Education Portal and account information are housed with the ACAAM management system. Please take note your profile is accessed through ACAAM.org, as well as your renewal fee will appear as an ACAAM charge on your credit card statement.