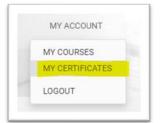

- Enter your username and password and click 'LOG IN'
  - o You will be redirected back to the Education Portal
- Upon returning to the portal, make sure the upper right-hand corner now states, "My Account." If it still lists "Login" simply click it to sync your account. From here you will be able to access the SAMs, ADePT, additional educational activities, 'MY COURSES', and 'MY CERTIFICATES'. Refer to following image.

How to View Your Earned CME Certificates in the Portal

- 1. Go to the Education Portal <u>https://addictioncme.org</u>
- 2. Login

3. Click 'MY ACCOUNT' in the top right, and select 'MY CERTIFICATES'

4. From this page you may download a copy of your certificate