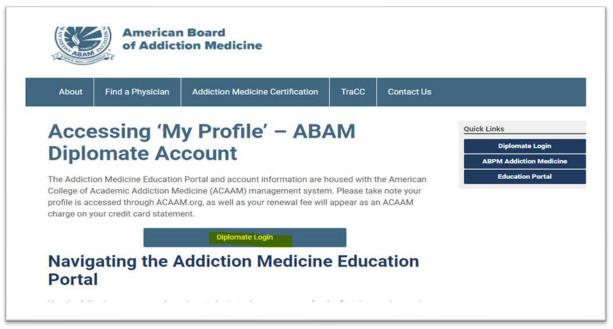

## How to Login to Your ABAM Diplomate Account

The Addiction Medicine Education Portal and account information are housed with the ACAAM management system. Please take note your profile is accessed through ACAAM.org, as well as your renewal fee will appear as an ACAAM charge on your credit card statement.

## Navigating Your ABAM Account

Upon logging in, you will be directed to your account welcome page.

The Addiction Medicine Education Portal and account information are housed with the ACAAM management system. Please take note your profile is accessed through ACAAM.org, as well as your renewal fee will appear as an ACAAM charge on your credit card statement.