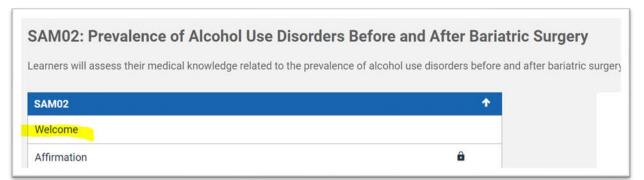

#### How to Earn Credit with SAMs

- 1. After logging into the Education Portal, choose 'Access SAMs'
- 2. Select the SAM you wish to complete. For information on newly added SAMs, scroll down to the bottom of the page.
- 3. After you select the SAM you wish to complete, Click 'Welcome'